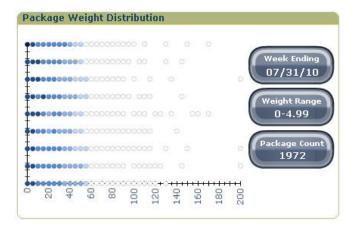

- Carrier Metrics Scorecard
- Service Level Usage and Performance
- Shipments by Region
- Net Spend Over Time
- Annual Spend Summary by Mode
- 13-Month Recovery
- Cost per Pound
- Cost per CWT
- Accessorial Charges Over Time
- Spend by Month
- Credit Recovery
- Net Spend vs. Budget
- Exceptions
- Cost per Package
- Cost per Shipment
- Credit Recovery by Service Level
- Service Level KPI's